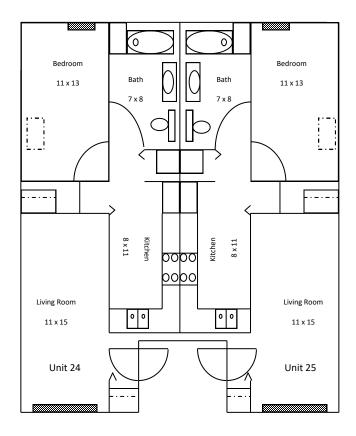

#### **DESCRIPTION OF BUILDING:**

- 40 ground level units, 540 sq. feet per unit
- Refrigerator / electric stove
- Tub / Shower combination
- Unit heat / air conditioning
- Off street parking for tenants
- Pest control service
- Two handicapped accessible units

ALL ONE BEDROOM UNITS

MAXIMUM OCC: TWO OCCUPANTS

MINIMUM OCC: ONE OCCUPANT

715 Bruner Ave. Sioux City, IA 51109