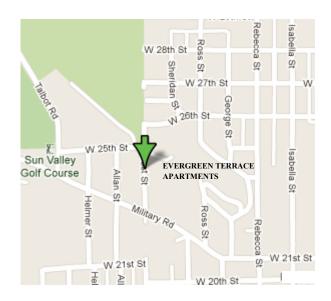

# **DIRECTIONS:**

TURN NORTH OFF OF WEST 21ST STREET ONTO WEST STREET (BY HOLY SPIRIT RETIREMENT SIGN)

THE COMPLEX IS LOCATED ON THE EASTSIDE OF WEST STREET AT THE TOP OF THE HILL. TURN RIGHT INTO PARKING LOT.

# EVERGREEN TERRACE APARTMENTS

GREAT VIEWS...CITY LIVING
WITH A COUNTRY
ATMOSPHERE

"ON BUS ROUTE"

NEWER WINDOWS

CAREPET/VINYL

& REFRIGERATORS

2430 West Street Sioux City, IA 51103

CONNECTIONS AREA AGENCY ON AGING