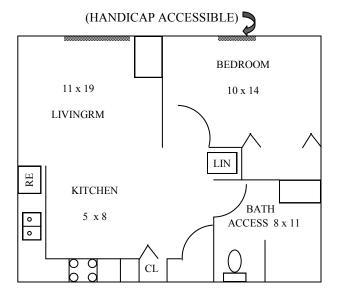

#### **DESCRIPTION OF BUILDING:**

- 55 units on 3 levels, 540 sq. feet per unit
- Refrigerator / electric stove
- Shower
- Unit heat / air conditioning
- Off street parking for tenants
- Pest control service
- Three handicapped accessible units