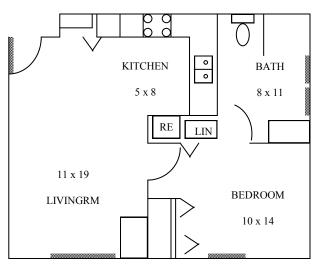

#### **DESCRIPTION OF BUILDING:**

- 55 units on 3 levels, 540 sq. feet per unit
- Refrigerator / electric stove
- Shower
- Unit heat / air conditioning
- Off street parking for tenants
- Pest control service
- Three handicapped accessible units

ALL ONE BEDROOM UNITS
MAXIMUM OCC: TWO OCCUPANTS
MINIMUM OCC: ONE OCCUPANT

2430 West Street Sioux City, IA 51103