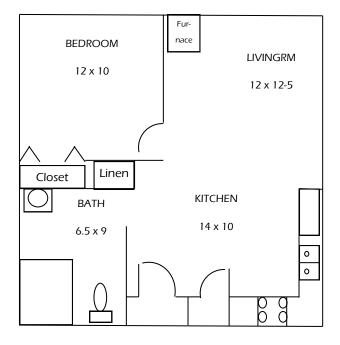

#### **DESCRIPTION OF BUILDING:**

- 46 units on 3 levels, 540 sq. feet per unit
- Elevator
- Shower
- Refrigerator / electric stove
- Tub / shower combo or shower
- Unit heat / air conditioning
- Off street parking for tenants
- Pest control service
- Three handicapped accessible units

#### **ALL ONE BEDROOM UNITS**

**MAXIMUM OCC: TWO OCCUPANTS** 

MINIMUM OCC: ONE OCCUPANT

• • • • • • • • • •