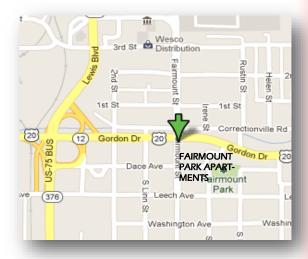

#### **DIRECTIONS:**

TURN SOUTH OFF OF GORDON DR. ONTO S. FAIRMOUNT

TAKE A LEFT ( GO EAST) AT THE FIRST STREET, AFTER TURNING OFF OF GORDON DR.

TURN LEFT INTO THE DRIVEWAY WHICH WILL LEAD DOWN INTO THE PARKING LOT.

THE COMPLEX IS LOCATED ACROSS THE STREET FROM GREENVILLE PHARMACY. (BEHIND THE OLD FIRE STATION).

(712) 252-3022

## 210 S. FAIRMOUNT SIOUX CITY, IA 51106