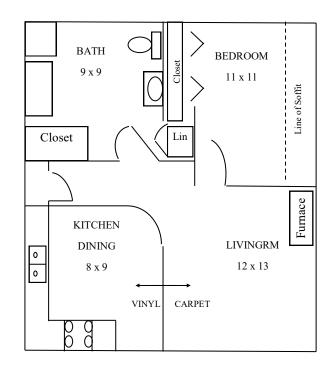

#### **DESCRIPTION OF BUILDING:**

- 16 units on 3 levels, 540 sq. feet per unit
- Refrigerator / electric stove
- Tub / shower combination or shower
- Unit heat / air conditioning
- Off street parking for tenants
- Pest control service
- One handicapped accessible unit

#### ALL ONE BEDROOM UNITS MAXIMUM OCC: TWO OCCUPANTS MINIMUM OCC: ONE OCCUPANT