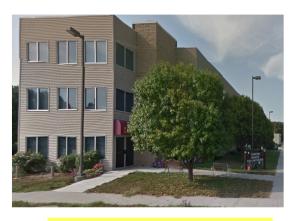

# **Diamond Heights Senior Housing**

#### **DESCRIPTION OF BUILDING:**

- 16 units on 3 levels, 540 sq. feet per unit
- Refrigerator / electric stove
- Tub / shower combination or shower
- Unit heat / air conditioning
- Off street parking for tenants
- Pest control service
- One handicapped accessible unit