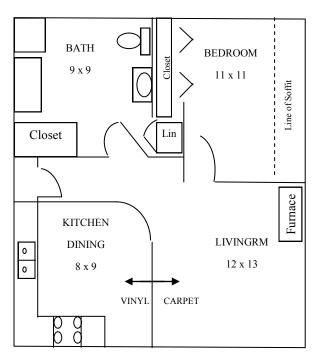

#### **DESCRIPTION OF BUILDING:**

- 16 units on 3 levels, 540 sq. feet per unit
- Refrigerator / electric stove
- Tub / shower combination or shower
- Unit heat / air conditioning
- Off street parking for tenants
- Pest control service
- One handicapped accessible unit

ALL ONE BEDROOM UNITS
MAXIMUM OCC: TWO OCCUPANTS
MINIMUM OCC: ONE OCCUPANT

1018 11th Street Onawa, IA 51040